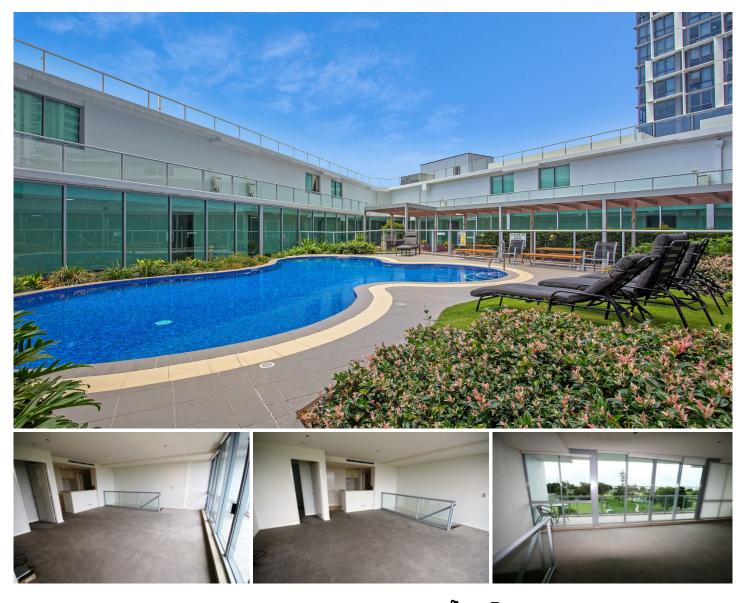

## 512A/1 Como Crescent SOUTHPORT QLD

The Pitch:

Experience the best of urban living in this contemporary 1-bedroom, 1-bathroom apartment at 512A/1 Como Crescent, Southport. Designed with both style and functionality in mind, this unit features an open-plan living area that seamlessly connects to a private balcony, perfect for enjoying the coastal breeze. The modern kitchen is equipped with high-quality appliances, while the spacious bedroom offers ample storage with built-in wardrobe.

Additionally, the apartment comes with a secured car spot, ensuring peace of mind for residents. Located in a prime position, you'II be within walking distance of the Broadwater, local shops, cafes, and public transport,