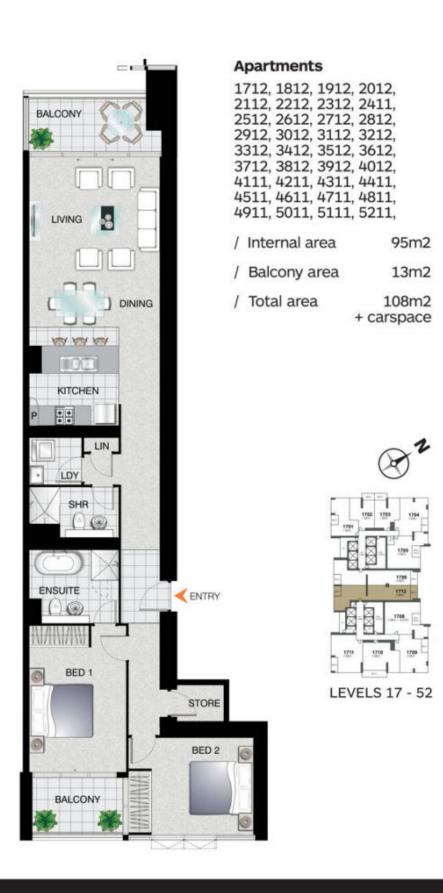

## The Pitch:

Discover modern living at 3012/2 Como Crescent, Southport. This stylish 2-bedroom, 2-bathroom apartment offers the perfect blend of comfort and convenience. With a spacious open-plan layout, the unit is designed to maximize natural light and stunning views. The modern kitchen, equipped with quality appliances, flows seamlessly into the living area, making it ideal for entertaining. Both bedrooms features built-in wardrobes, with the master bedroom boasting an ensuite for added privacy. Enjoy the security and convenience of a dedicated car space, along with access to the buildings premium amenities. Located in a vibrant neighborhood, this property is just steps away from shopping, dining, and public transport, making it an

2 🕒 2 📛 1 🖨

Type: Apartment Price: \$880 per week

View: https://www.castlepropertyagents.com.au/81145

51

Rentals Department 07 5531 5131

For full version visit the website