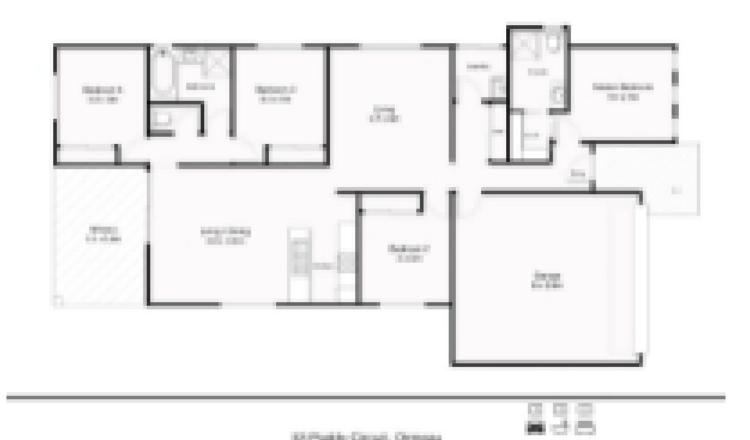

## The Pitch:

Welcome to 53 paddy Circuit, a modern 4-bedroom, 2-bathroom home that offers the perfect blend of comfort and convenience. This spacious property features an open-plan living area, a well-appointed kitchen, and a double garage. Located in the peaceful and family-friendly community of Ormeau, this home is close to local schools, parks, and shopping centers. Whether you're looking to relax in the private backyard or enjoy easy access to major highways, 53 paddy Circuit is the ideal rental for a growing family.

The Details:

4 🕮 2 🟪 2 🚘

Type: House

**Price:** \$775 per week

View: https://www.castlepropertyagents.com.au/81122

57

Rentals Department 07 5531 5131

For full version visit the website