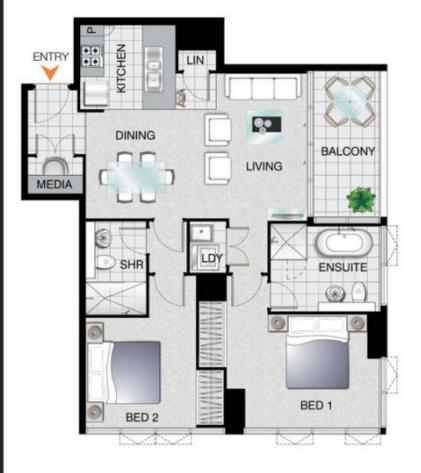

## The Pitch:

Discover modern living in this stylish 2-bedroom apartment located at 1809/2 Como Crescent, Southport. Perched high above, this residence offers breathtaking views of the coastline and city skyline. Enjoy the convenience of an open-plan living and dining area, a sleek kitchen with premium appliances, and a spacious balcony perfect for entertaining or unwinding. The master suite includes an ensuite and built-in robe, while the second bedroom also features ample storage. With secure parking, resort-style amenities, and close proximity to shops, cafes, and public transport, this apartment is an ideal blend of luxury and convenience in the heart of Southport.

/ Internal area 76m2

/ Balcony area 7m2

/ Total area 83m2 + carspace

LEVELS 6 - 40